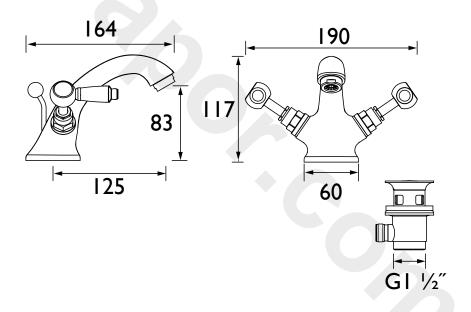

Dimensions (measurements in mm)

| Flow Rates (I/min)    |     |     |    |    |      |      |  |  |  |  |
|-----------------------|-----|-----|----|----|------|------|--|--|--|--|
| System Pressure (bar) | 0.2 | 0.5 | 1  | 2  | 3    | 5    |  |  |  |  |
| RS2 BAS C (mixed)     | 5.4 | 8.5 | 12 | 17 | 20.8 | 26.9 |  |  |  |  |