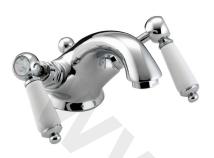

### **RENAISSANCE Tap Range** Renaissance 2 Basin Mixer Chrome

With Pop-Up Waste

|  | 15 | Co. |
|--|----|-----|
|  |    |     |
|  |    |     |